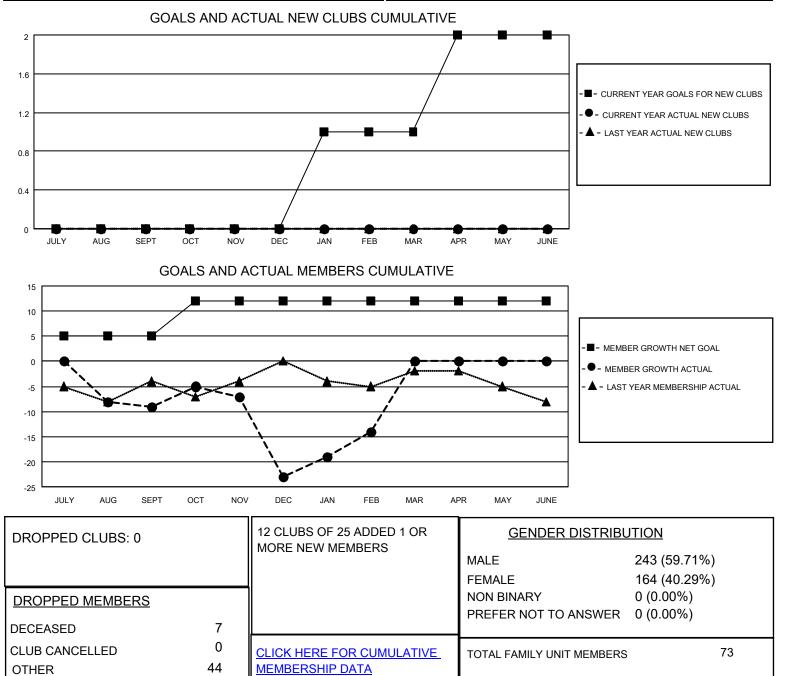

## LOCATION NEW MEXICO

District 40 S

Results as of: 2/28/2023

| Clubs                 |               |           |               | Members               |                        |                         |                                                    |
|-----------------------|---------------|-----------|---------------|-----------------------|------------------------|-------------------------|----------------------------------------------------|
| RESULTS FOR 2022-2023 |               |           |               | RESULTS FOR 2022-2023 |                        |                         |                                                    |
| QUARTER               | NEW CLUB GOAL | NEW CLUBS | DROPPED CLUBS | QUARTER               | BER GROWTH NET<br>GOAL | MEMBER GROWTH<br>ACTUAL | DROPPED<br>MEMBERS ACTUAL<br>(including transfers) |
| JULY/AUG/SEPT         | 0             | 0         | 0             | JULY/AUG/SEPT         | 5                      | 16                      | 24                                                 |
| OCT/NOV/DEC           | 0             | 0         | 0             | OCT/NOV/DEC           | 7                      | 14                      | 26                                                 |
| JAN/FEB/MAR           | 1             | 0         | 0             | JAN/FEB/MAR           | 0                      | 10                      | 1                                                  |
| APR/MAY/JUNE          | 1             | 0         | 0             | APR/MAY/JUNE          | 0                      | 0                       | 0                                                  |